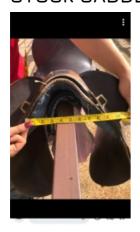

#### WINTEC STOCK SWINGING FENDER

| LOT    | 32                           |
|--------|------------------------------|
| VENDOR | G.Heeley                     |
| SADDLE | Wintec stock swinging fender |

Printed 15 May 2024 Page 19 of 22

| GULLLET<br>MEASURMENT | In Images                                                                                               |
|-----------------------|---------------------------------------------------------------------------------------------------------|
| SEAT<br>MEASURMENT    | In Images                                                                                               |
| DESCRIPTION           | Bought new a few years ago but barely used. Has been taken care of. Easy change gullet, currently blue. |