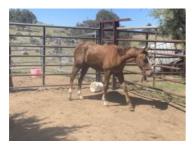

#### OLLIE

| LOT         | 2                                                                                                                                                                                                                                                                                       |
|-------------|-----------------------------------------------------------------------------------------------------------------------------------------------------------------------------------------------------------------------------------------------------------------------------------------|
| VENDOR      | Akuna                                                                                                                                                                                                                                                                                   |
| HORSE       | Ollie                                                                                                                                                                                                                                                                                   |
| SEX         | Gelding                                                                                                                                                                                                                                                                                 |
| BREED       | Arab x Australian saddle pony                                                                                                                                                                                                                                                           |
| AGE         | 11 years                                                                                                                                                                                                                                                                                |
| HEIGHT      | 14 Hands                                                                                                                                                                                                                                                                                |
| DESCRIPTION | Ollie has competed in showjumping, sporting, team penning and shows. Good to catch, float, shoe and rug. He is easy going and relaxed out on trails and will happily follow along behind a mob of cattle. Will easily adapt to any chosen discipline, from stock work to the show ring. |

Video Link: https://vimeo.com/376473670