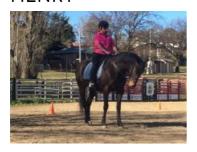

#### **HENRY**

| HEIGHT | 16.22        |
|--------|--------------|
| AGE    | 15 Y.O       |
| BREED  | Thoroughbred |
| SEX    | Gelding      |
| HORSE  | Henry        |
| VENDOR | V.Evans      |
| LOT    | 14           |

DESCRIPTION

Henry has done pony club, loves to jump but does need an experienced rider with a firm hand. He can be strong willed but is a pleasure to ride