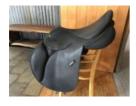

#### WINTEC PRO JUMP SADDLE

| LOT                | 30                                |
|--------------------|-----------------------------------|
| VENDOR             | Sophie Davies                     |
| SADDLE             | Wintec Pro Jump Saddle            |
| GULLET MEASUREMENT | Red-Wide / interchangeable gullet |

Printed 15 May 2024 Page 18 of 22

| SEAT MEASUREMENT | 17 "                |
|------------------|---------------------|
| DESCRIPTION      | Excellent condition |
|                  |                     |