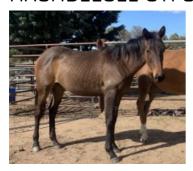

#### **RAINBOW**

| LOT    | 1                                     |
|--------|---------------------------------------|
| VENDOR | Akuna                                 |
| HORSE  | Rainbow                               |
| SEX    | Mare                                  |
| BREED  | Thoroughbred X Australian Saddle Pony |
| AGE    | 7 years                               |

Printed 15 May 2024 Page 2 of 22 HEIGHT 14.3 Hands

DESCRIPTION

Good to catch, float, rug and shoe. Rainbow has participated in inter-schools competitions and pony club, competing in show jumping, dressage, sporting and team penning. Rainbow is a ripper little mare who with the right rider will excel in any discipline. Only selling as we have to many horses.