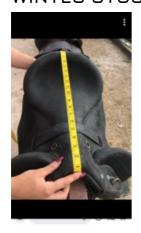

#### WINTEC STOCK SWINGING FENDER

| LOT    | 32                           |
|--------|------------------------------|
| VENDOR | G.Heeley                     |
| SADDLE | Wintec stock swinging fender |

Printed 15 May 2024 Page 19 of 22

| GULLLET<br>MEASURMENT | In Images                                                                                               |
|-----------------------|---------------------------------------------------------------------------------------------------------|
| SEAT<br>MEASURMENT    | In Images                                                                                               |
| DESCRIPTION           | Bought new a few years ago but barely used. Has been taken care of. Easy change gullet, currently blue. |