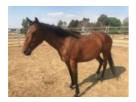

## SPICE

Printed 15 May 2024 Page 13 of 22

| LOT         | 21                                                                                                                                                                        |
|-------------|---------------------------------------------------------------------------------------------------------------------------------------------------------------------------|
| VENDOR      | M and J Miners - Longfield                                                                                                                                                |
| HORSE       | Spice                                                                                                                                                                     |
| SEX         | Mare (Colour- Bay)                                                                                                                                                        |
| BREED       | ASH- QH                                                                                                                                                                   |
| AGE         | 9                                                                                                                                                                         |
| HEIGHT      | 15                                                                                                                                                                        |
| DESCRIPTION | Spice has done farm work, team penning / sorting, bush / mountain riding. Spice is forward moving and a quick smart mare. Spice walks along well and covers alot of miles |