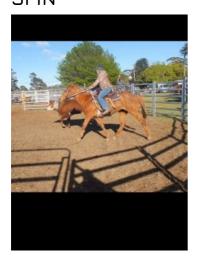

#### SPIN

13 LOT

VENDOR L Hines

Printed 15 May 2024 Page 9 of 22

| HORSE       | Spin                                                                           |
|-------------|--------------------------------------------------------------------------------|
| SEX         | Mare                                                                           |
| BREED       | Mixed                                                                          |
| AGE         | 20                                                                             |
| HEIGHT      | 14.2                                                                           |
| DESCRIPTION | Has done ponu club, team sorting- is good with cattle, needs experienced rider |