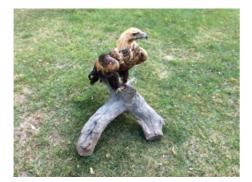

Lot: Stuffed Taxidermist Eagle circa 1910-1920

Stuffed Taxidermist Eagle circa 1910-1920 in excellent condition

| Lot: |
|------|
| Lot: |
| Lot: |

| Lot: |
|------|
| Lot: |
| Lot: |
| Lot: |
| Lot: |

| Lot: |
|------|
| Lot: |
| Lot: |
| Lot: |
| Lot: |