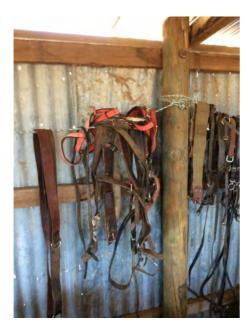

Lot: Stuffed Taxidermist Eagle circa 1910-1920

Stuffed Taxidermist Eagle circa 1910-1920 in excellent condition

| Lot: |
|------|
| Lot: |
| Lot: |

| Lot: |
|------|
| Lot: |
| Lot: |
| Lot: |
| Lot: |

| Lot: |
|------|
| Lot: |
| Lot: |
| Lot: |
| Lot: |