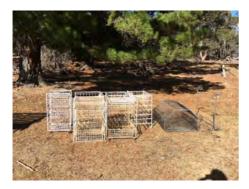

Lot: Stuffed Taxidermist Eagle circa 1910-1920

Stuffed Taxidermist Eagle circa 1910-1920 in excellent condition

| Lot: |
|------|
| Lot: |
| Lot: |

| Lot: |
|------|
| Lot: |
| Lot: |
| Lot: |
| Lot: |

| Lot: |
|------|
| Lot: |
| Lot: |
| Lot: |
| Lot: |