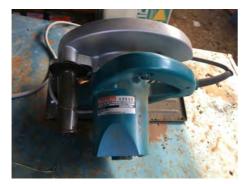

Lot: Stuffed Taxidermist Eagle circa 1910-1920

Stuffed Taxidermist Eagle circa 1910-1920 in excellent condition

| Lot: |
|------|
| Lot: |
| Lot: |

| Lot: |
|------|
| Lot: |
| Lot: |
| Lot: |
| Lot: |

| Lot: |
|------|
| Lot: |
| Lot: |
| Lot: |
| Lot: |