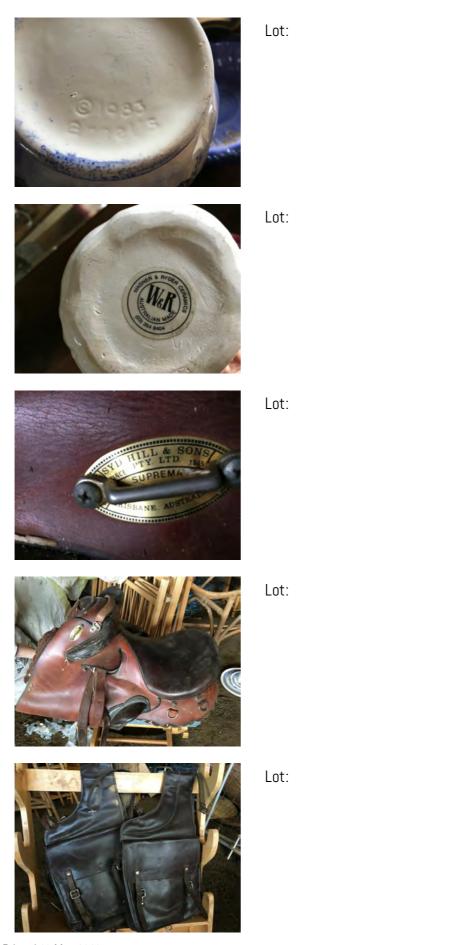

Lot: Stuffed Taxidermist Eagle circa 1910-1920

Stuffed Taxidermist Eagle circa 1910-1920 in excellent condition

| Lot: |
|------|
| Lot: |
| Lot: |

| Lot: |
|------|
| Lot: |
| Lot: |
| Lot: |
| Lot: |

| Lot: |
|------|
| Lot: |
| Lot: |
| Lot: |
| Lot: |