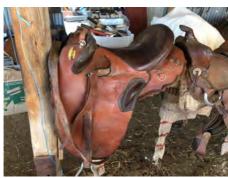

Lot: Stuffed Taxidermist Eagle circa 1910-1920

Stuffed Taxidermist Eagle circa 1910-1920 in excellent condition

| Lot: |
|------|
| Lot: |
| Lot: |

| Lot: |
|------|
| Lot: |
| Lot: |
| Lot: |
| Lot: |

| Lot: |
|------|
| Lot: |
| Lot: |
| Lot: |
| Lot: |