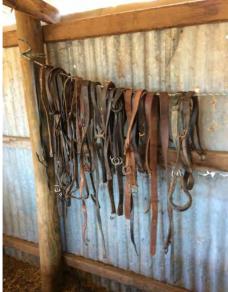

Lot: Stuffed Taxidermist Eagle circa 1910-1920

Stuffed Taxidermist Eagle circa 1910-1920 in excellent condition

| Lot: |
|------|
| Lot: |
| Lot: |

| Lot: |
|------|
| Lot: |
| Lot: |
| Lot: |
| Lot: |

| Lot: |
|------|
| Lot: |
| Lot: |
| Lot: |
| Lot: |