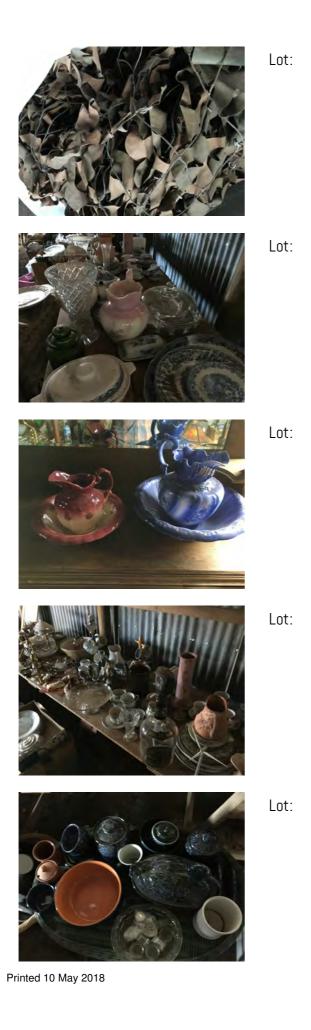

Lot: Stuffed Taxidermist Eagle circa 1910-1920

Stuffed Taxidermist Eagle circa 1910-1920 in excellent condition

| Lot: |
|------|
| Lot: |
| Lot: |

| Lot: |
|------|
| Lot: |
| Lot: |
| Lot: |
| Lot: |

| Lot: |
|------|
| Lot: |
| Lot: |
| Lot: |
| Lot: |