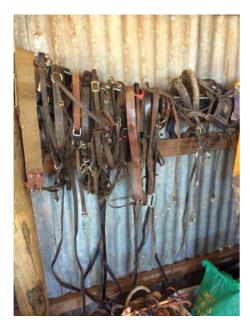

Lot: Stuffed Taxidermist Eagle circa 1910-1920

Stuffed Taxidermist Eagle circa 1910-1920 in excellent condition

| Lot: |
|------|
| Lot: |
| Lot: |

| Lot: |
|------|
| Lot: |
| Lot: |
| Lot: |
| Lot: |

| Lot: |
|------|
| Lot: |
| Lot: |
| Lot: |
| Lot: |