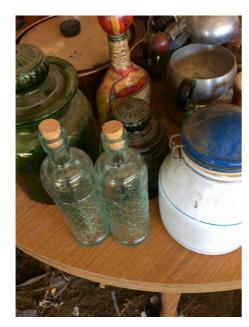

Lot: Stuffed Taxidermist Eagle circa 1910-1920

Stuffed Taxidermist Eagle circa 1910-1920 in excellent condition

| Lot: |
|------|
| Lot: |
| Lot: |

| Lot: |
|------|
| Lot: |
| Lot: |
| Lot: |
| Lot: |

| Lot: |
|------|
| Lot: |
| Lot: |
| Lot: |
| Lot: |